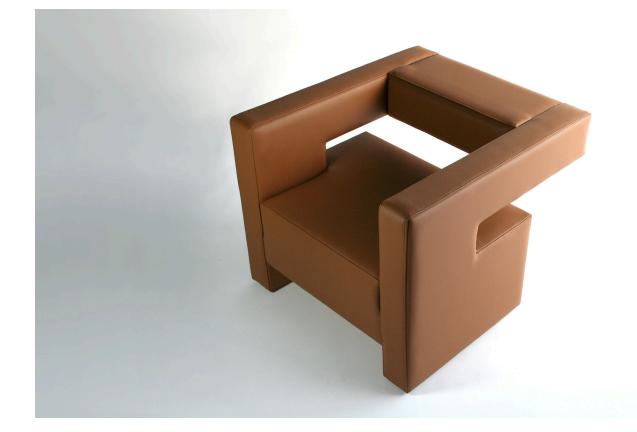

## PRODUCT

serves as a backrest.

## The cantilevered houses that pepper Reza's neighborhood in the Hollywood Hills are the inspiration for the BB series that is comprised of a chair, loveseat and sofa. These houses jet out from the hills and seem magically suspended over the Los Angeles landscape. Like the architecture, the BB2 chair plays with balance, structure, and functionality. The one foot overhang creates a unique harmony with the base and