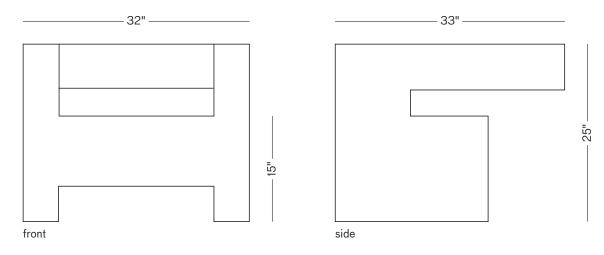

## SPECIFICATIONS

Wood construction with upholstered body. Upholstery may be sourced COM, COL, or suggested fabrics and leather. (COM requirements = 5 yards.) TOTAL DIMENSIONS

W 32" D 33" H 25"

twentieth